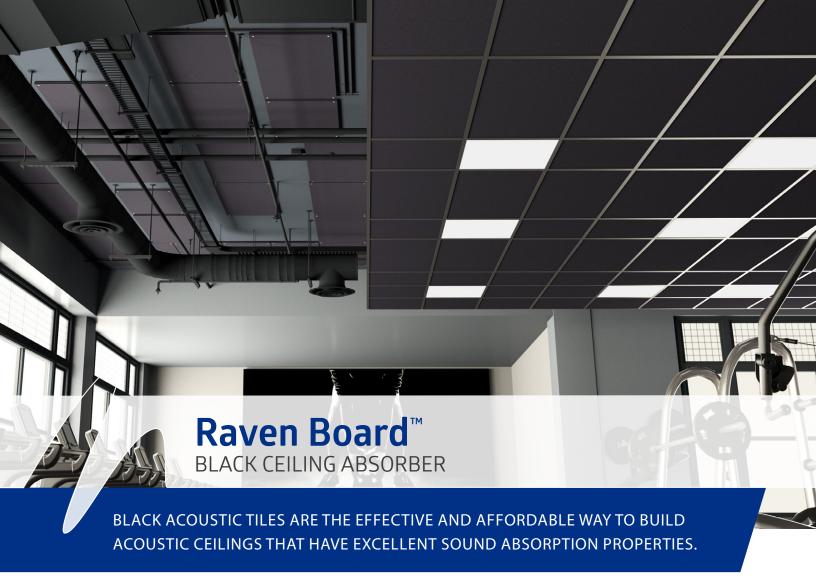

The **Raven Board** acoustic tile provides an effective and cost-efficient way to ensure a wall or ceiling has exceptional acoustic performance. Made from lightweight acoustic fiberglass board, these tiles can control unnecessary noise, be easily cut to any desired size, and be used to reduce light reflection within a room. This makes it the ideal choice for both lighting and acoustical treatment.

# **APPLICATIONS**

- Residential and commercial any space where reverberation or reflected noise are an issue
- · Home theatres, media rooms
- · Recording and broadcast studios
- Clubs, restaurants, entertainment facilities
- Theatres and performing arts spaces
- Can be used to reduce light reflection within a room environment